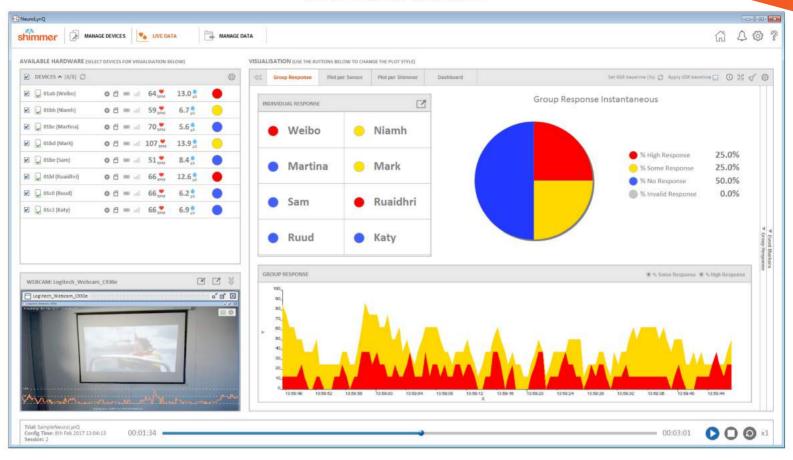

### Live Data Screen

#### Real-Time Results

- A simple status window continually displays the responses of individuals and the group
- · A button shows the responses of each participant:
  - Blue = No Response
  - Yellow = Some Response
  - Red = High Response
- A pie chart shows the proportion of the audience in each category
- · A graph shows the history of the aggregate responses

### Deep Dive Capabilities:

- · Detailed views display individual signals
- Raw data (GSR and ECG) is available for custom analysis
- Data can be exported to analytics packages in .csv or MATLAB formats